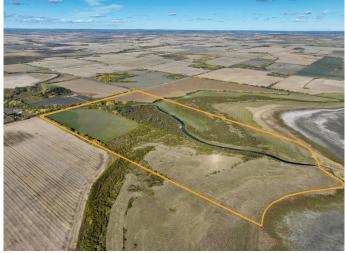

#### \$599,000

0 Bedroom, 0.00 Bathroom, Agri-Business on 229.80 Acres

NONE, La Glace, Alberta

229.8+/- Acres on 2 titles selling together as 1 parcel, 100 acres more or less being farmed. 2024 crop was canola and hay.; The balance of acres are pasture, bush, creek and La Glace Lake shoreline. Excellent land for farming, pasture and recreation. Call your Realtor today for more information.