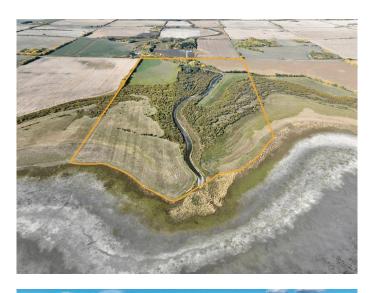

#### \$599,000

0 Bedroom, 0.00 Bathroom, Agri-Business on 229.80 Acres

NONE, La Glace, Alberta

229.8+/- Acres on 2 titles selling together as 1 parcel, 100 acres more or less being farmed. 2024 crop was canola and hay.; The balance of acres are pasture, bush, creek and La Glace Lake shoreline. Excellent land for farming, pasture and recreation. Call your Realtor today for more information.