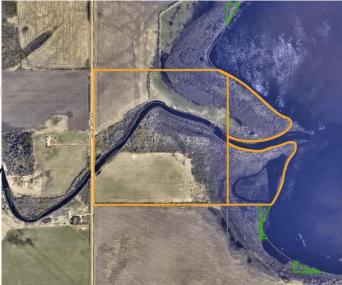

#### \$599,000

0 Bedroom, 0.00 Bathroom, Agri-Business on 229.80 Acres

NONE, La Glace, Alberta

229.8+/- Acres on 2 titles selling together as 1 parcel, 100 acres more or less being farmed. 2024 crop was canola and hay.; The balance of acres are pasture, bush, creek and La Glace Lake shoreline. Excellent land for farming, pasture and recreation. Call your Realtor today for more information.