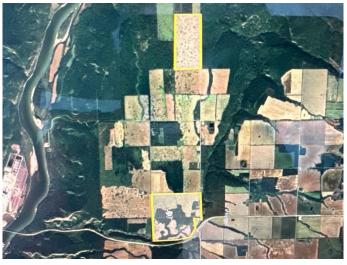

#### \$315,000

0 Bedroom, 0.00 Bathroom, Land on 159.00 Acres

NONE, Rural Northern Sunrise County, Alberta

Listed 2 full quarters that are side by side on range road 203 and only 2 miles north of junction 986 and 688. Call for more information.