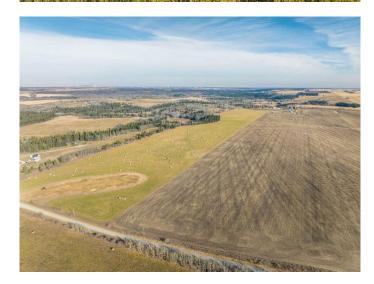

# \$4,250,000

0 Bedroom, 0.00 Bathroom, Land on 158.74 Acres

NONE, Rural Foothills County, Alberta

WELCOME to a UNIQUE opportunity to own 158.74 ACRES of un-subdivided, PRIME Land just off 176 Street W (Straight NORTH of HIGHWAY 22X - LESS THAN A MILE FROM CALGARY CITY LIMITS!!!), brimming with POTENTIAL for development. Parcel A in the cover photo is the parcel listed here. Whether you're looking to develop, conserve, or diversify; this SUBSTANTIAL TRACT offers REMARKABLE FLEXIBILITY to bring your VISION to life!!! Diverse terrain for future zoning, utility setups, or land use adjustments. Ideal for Agriculture, Recreation, or long-term APPRECIATION; this Land can adapt to your needs while remaining a VALUABLE ASSET. Just a short drive WEST of CALGARY this property contains SERENE NATURAL BEAUTY w/CONVENIENCE of nearby city access making it an EXCEPTIONAL opportunity for those seeking a VERSATILE development potential in a DESIRABLE location, EASY ACCESSIBLE via PAVED roads leading directly to the property. There are 3 ROBUST water wells, each delivering 10 gallons per minute (GPM), ENSURING a RELIABLE water supply. The GENTLY rolling terrain with SCENIC VIEWS of the nearby MOUNTAINS, adds SIGNIFICANT appeal to any future development plans. ENJOY the PANORAMIC VIEWS creating an ideal setting for RESIDENTIAL, RETREAT SPACES, or even RECREATIONAL uses. It can be PERFECT for future subdivisions or COUNTRY ESTATE potential. With the 3