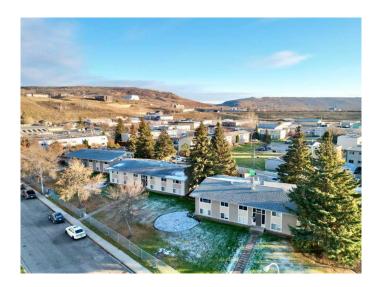

## \$67,900

1 Bedroom, 1.00 Bathroom, 544 sqft Residential on 0.00 Acres

North End., Peace River, Alberta

Parkview Court - This one bedroom, one bathroom condo is located on the North End of town close to the river. Close to schools, walking and biking paths, park, playground, Baytex Centre and swimming pool. These units are pet friendly, with restrictions. There is assigned parking. Each unit includes its own stacked washer & dryer. The condo fees are reasonable and include many amenities. It is an affordable alternative when purchasing a home for yourself or as an easy-to-rent investment property. This condo unit has a sitting tenant in place who is willing to carry on a lease. This unit comes furnished with a modern sectional couch, TV, TV stand, coffee table, Double bed, kitchen island & 2 chairs. If you are looking for a stress free lifestyle with low condo fees...this may be just what you are looking for!

## **Community Information**

Address A1, 9503 88 Avenue

Subdivision North End.

City Peace River

County Peace No. 135, M.D. of

Province Alberta
Postal Code T8S1G6