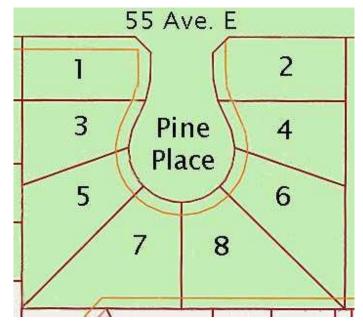

#### \$97,000

0 Bedroom, 0.00 Bathroom, Land on 0.24 Acres

NONE, Claresholm, Alberta

Welcome to Claresholm's newest subdivision, Pine Place East. Tucked up in the NE corner of town and backing onto Patterson Park. This is one of the eight lots available. Individuals and developers welcome. R1 zoning and GST applicable.