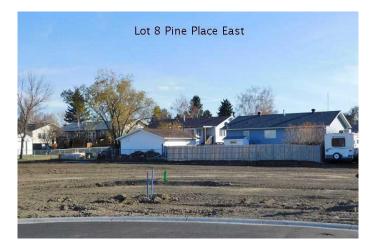

#### \$97,000

0 Bedroom, 0.00 Bathroom, Land on 0.24 Acres

NONE, Claresholm, Alberta

Welcome to Claresholm's newest subdivision, Pine Place East. Tucked up in the NE corner of town and backing onto Patterson Park. This is one of the eight lots available. Individuals and developers welcome. R1 zoning and GST applicable.