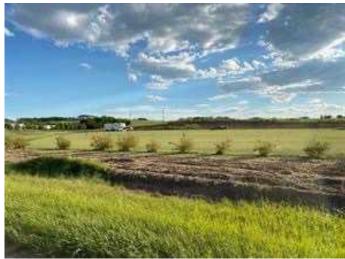

## \$199,900

0 Bedroom, 0.00 Bathroom, Land on 4.00 Acres

NONE, Rural Grande Prairie No. 1, County of, Alberta

Looking for an AMAZING view? Look no further, this is the perfect opportunity to develop a 4 acre lot on Richmond Hill with a STUNNING VIEW OF BEAR LAKE AND OF **GRANDE PRAIRIE** . Partial landscaping is already complete such a substantial amount of small trees (including Golden Willow, Colorado Blue Spruce, Choke Cherry and Elm ) and grass. Utilities include power on site with gas and fibre optics brought to the property line. This land also features great walkout potential. Road to this beautiful piece of property is almost fully paved with only 1/4 km of gravel to location. Extra bonus is this amazing property is only 5 mins from city limits. VIEWS LIKE THIS ARE HARD TO FIND! Dont Miss Out!