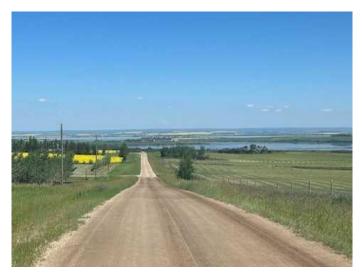

## \$199,900

0 Bedroom, 0.00 Bathroom, Land on 4.00 Acres

NONE, Rural Grande Prairie No. 1, County of, Alberta

Looking for an AMAZING view? Look no further, this is the perfect opportunity to develop a 4 acre lot on Richmond Hill with a STUNNING VIEW OF BEAR LAKE AND OF **GRANDE PRAIRIE** . Partial landscaping is already complete such a substantial amount of small trees (including Golden Willow, Colorado Blue Spruce, Choke Cherry and Elm ) and grass. Utilities include power on site with gas and fibre optics brought to the property line. This land also features great walkout potential. Road to this beautiful piece of property is almost fully paved with only 1/4 km of gravel to location. Extra bonus is this amazing property is only 5 mins from city limits. VIEWS LIKE THIS ARE HARD TO FIND! Dont Miss Out!