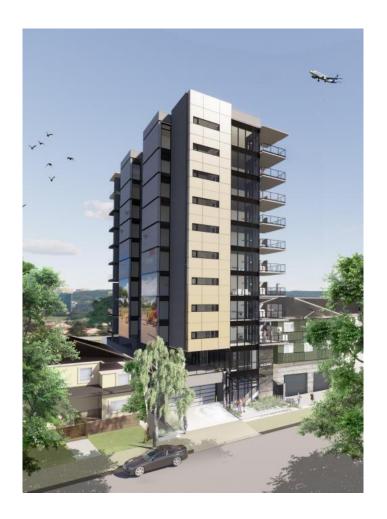

## \$4,500,000

0 Bedroom, 0.00 Bathroom, Land on 0.16 Acres

Beltline, Calgary, Alberta

Exciting development opportunity in the Beltline mere minutes away from the brand new Convention Centre and Calgary Stampede Grounds. This level, shovel-ready lot is CC-MH zoned for high density with 50' of frontage and 140' depth. The City of Calgary has just approved a DP for a 12 storey, 90 unit, 49,000 sf building - a truly unique project thoughtfully crafted to fully optimize the existing lot and designed by world class architecture firm Kasian. Positioned perfectly to get astonishing unobstructed views of the Calgary Tower from grade level, this central location will never get old, with quick access to the Stampede, world class conventions, 17th Avenue Retail & Entertainment District, Stephen Avenue, First Street, Mission, both river pathway networks, and the LRT line. Explore endless potential for a brand new inner city tower in the heart of the city.