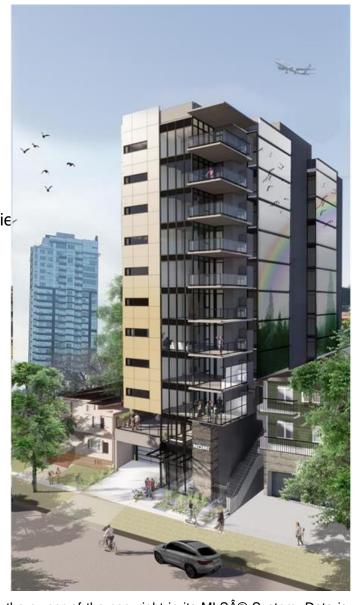

## \$4,500,000

0 Bedroom, 0.00 Bathroom, Land on 0.16 Acres

Beltline, Calgary, Alberta

Exciting development opportunity in the Beltline mere minutes away from the brand new Convention Centre and Calgary Stampede Grounds. This level, shovel-ready lot is CC-MH zoned for high density with 50' of frontage and 140' depth. The City of Calgary has just approved a DP for a 12 storey, 90 unit, 49,000 sf building - a truly unique project thoughtfully crafted to fully optimize the existing lot and designed by world class architecture firm Kasian. Positioned perfectly to get astonishing unobstructed views of the Calgary Tower from grade level, this central location will never get old, with quick access to the Stampede, world class conventions, 17th Avenue Retail & Entertainment District, Stephen Avenue, First Street, Mission, both river pathway networks, and the LRT line. Explore endless potential for a brand new inner city tower in the heart of the city.