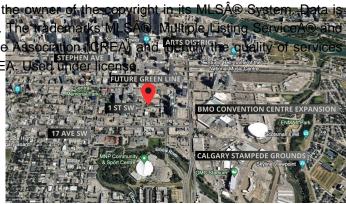

## \$4,500,000

0 Bedroom, 0.00 Bathroom, Land on 0.16 Acres

Beltline, Calgary, Alberta

Exciting development opportunity in the Beltline mere minutes away from the brand new Convention Centre and Calgary Stampede Grounds. This level, shovel-ready lot is CC-MH zoned for high density with 50' of frontage and 140' depth. The City of Calgary has just approved a DP for a 12 storey, 90 unit, 49,000 sf building - a truly unique project thoughtfully crafted to fully optimize the existing lot and designed by world class architecture firm Kasian. Positioned perfectly to get astonishing unobstructed views of the Calgary Tower from grade level, this central location will never get old, with quick access to the Stampede, world class conventions, 17th Avenue Retail & Entertainment District, Stephen Avenue, First Street, Mission, both river pathway networks, and the LRT line. Explore endless potential for a brand new inner city tower in the heart of the city.

## **Community Information**

Address 106 14 Avenue Se

Subdivision Beltline
City Calgary
County Calgary
Province Alberta

Postal Code T2G 1C7

**Exterior** 

Lot Description City Lot, Rectangular Lot, Vie-

**Additional Information** 