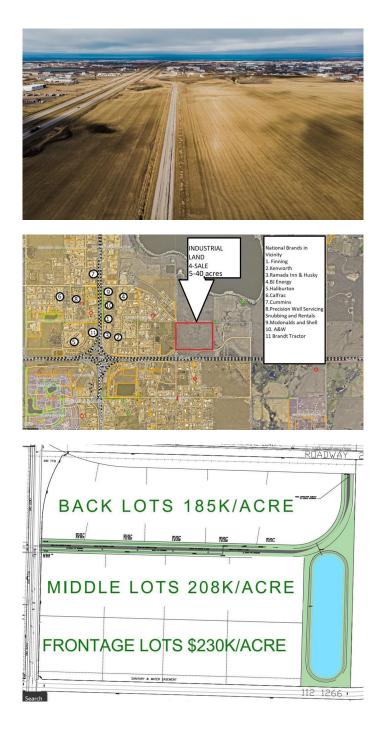

### NONE, Clairmont, Alberta

\*Land Sale Development Incentive\* - The first 10+ acre lot sold will receive a \$25,000 per acre Site Development Incentive until the end of April 2025, there is no maximum, the more acres you buy the more you save!! 40 acres industrial land with water sewer gas and power! Prime Industrial Subdivision by 4 Mile corner just 3 minutes north of Grande Prairie. 5-40+ acres, seller will subdivide to suite your size and dimensional needs! Major road frontage and highway visibility featuring city water and sewer. HWY43 INDUSTRIAL SUBDIVISION BENEFITS -Flexible Size. subdivide to suit, 5-40+ acre lots available -City Water & Sewer, Power and Gas -Highway 43 Visibility on frontage lots -Possible North and South Entrances/Approaches if Front and Middle lots are purchased together -In the county of GP only 5 minutes to the city -Surrounded by amenities and National Brands -Flexible pricing to fit your budget \$230k an acre for frontage lots, \$208k/acre for middle lots, \$185k for back lots. -REQUEST A FULL BROCHURE