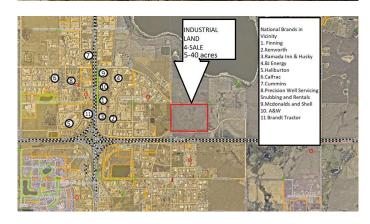

# \$6,645,000

0 Bedroom, 0.00 Bathroom, Land on 30.00 Acres

NONE, Clairmont, Alberta

\*Land Sale Development Incentive\* - The first 10+ acre lot sold will receive a \$25,000 per acre Site Development Incentive until the end of April 2025, there is no maximum, the more acres you buy the more you save!! 30 acres industrial land with water sewer gas and power! Prime Industrial Subdivision by 4 Mile corner just 3 minutes north of Grande Prairie. 5-40+ acres, seller will subdivide to suite your size and dimensional needs! Major road frontage and highway visibility featuring city water and sewer. HWY43 INDUSTRIAL SUBDIVISION BENEFITS -Flexible Size, subdivide to suit, 5-40+ acre lots available

- -City Water & Sewer, Power and Gas
- -Highway 43 Visibility on frontage lots
- -Possible North and South

Entrances/Approaches if Front and Middle lots are purchased together -In the county of GP only 5 minutes to the city -Surrounded by amenities and National Brands -Flexible pricing to fit your budget \$230k an acre for frontage lots,\$208k/acre for middle lots,\$185k for back lots. -REQUEST A FULL BROCHURE