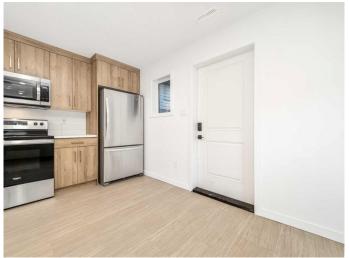

# \$1,800

0 Bedroom, 0.00 Bathroom, 906 sqft Rental on 0.00 Acres

Discovery, Lethbridge, Alberta

2 bed 1 bath Brand new Basement Suite in the Southbrook Area.

Large family room with a open concept kitchen. 4-piece bathroom. Parking Pad in the front for up to two vehicles. Landscaping and privacy fence will added in summer/fall of 2024. Insuite laundry and humidity control. \*Pets Upon Approval\*\* Subject to a \$50 pet fee, per pet per monthand no smoking property. Close to school, parks and playgrounds. Has separate entrances and private parking for all tenants. Application required prior to viewing.

# **Amenities**

Parking Off Street, Parking Pad

Interior

Appliances Dishwasher, Microwave Hood Fan, Refrigerator, Stove(s), Washer/Dryer

**Exterior** 

Roof Asphalt Shingle