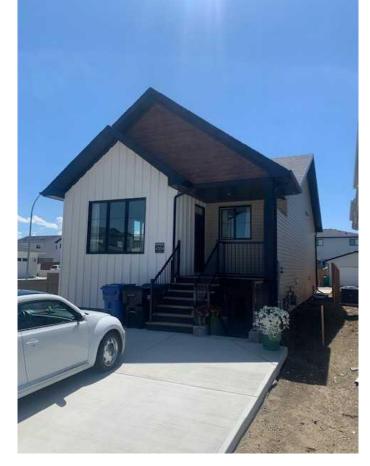

# \$1,800 - 4354 28 Avenue S, Lethbridge

MLS® #A2178956

# \$1,800

0 Bedroom, 0.00 Bathroom, 906 sqft Rental on 0.00 Acres

Discovery, Lethbridge, Alberta

2 bed 1 bath Brand new Basement Suite in the Southbrook Area.

Large family room with a open concept kitchen. 4-piece bathroom. Parking Pad in the front for up to two vehicles. Landscaping and privacy fence will added in summer/fall of 2024. Insuite laundry and humidity control. \*Pets Upon Approval\*\* Subject to a \$50 pet fee, per pet per monthand no smoking property. Close to school, parks and playgrounds. Has separate entrances and private parking for all tenants. Application required prior to viewing.