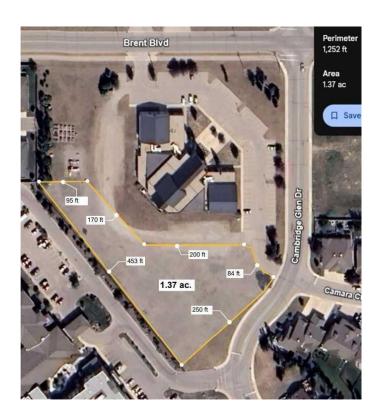

## \$800,000

0 Bedroom, 0.00 Bathroom, Land on 1.37 Acres

Cambridge Glen, Strathmore, Alberta

~ DEVELOPMENT OPPORTUNITY ~. Land Only...available for sale pending subdivision. This land is zoned P1 - Public Service District which offers so many development opportunities for the savvy developer. Nestled between Sagewood Villas and Hope Community Covenant Church and within the community of Cambridge Glen, the land which will be eventually subdivided, has the opportunity to be built out in any of the following uses: Residential Care, Seniors Housing, Athletic and Recreational Facility, Child Care Services, Cultural Facilities, Custodial Dwelling Unit, Education Services, Extended Medical Treatment Services, Religious Assembly, & many more options. As subdivision will be applied for with the accompaniment of an offer, the amount of land purchased can be negotiated. Call your awesome Realtor today to discuss your ideas.

#### **Essential Information**

MLS® # A2178971 Price \$800,000

Bathrooms 0.00 Acres 1.37 Type Land

Sub-Type Commercial Land

Status Active