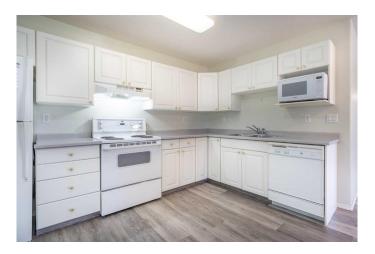

## \$114,900

2 Bedroom, 1.00 Bathroom, 737 sqft Residential on 0.00 Acres

Central Business District, Lloydminster, Alberta

If affordability is what you are looking for, then look no further than this immaculate main floor condo!! You will have NO STAIRS to be able to access this unit, making it a great option for anyone who is mobility challenged. The unit comes with one parking stall which is clearly visible from the grade level balcony which faces north. There is an abundance of windows in this unit which floods the interior space with natural light. Newer vinyl plank flooring makes cleaning and caring for this unit especially easy- in this unit you have two bedrooms, one bathroom and an open concept living room, dining room and kitchen. There is no age restriction in this building as a bylaw amendment was initiated making this exceptional unit available for purchase by both new home owners and empty nesters alike!!

#### Interior

Interior Features Open Floorplan, Walk-In Closet(s)

Appliances Central Air Conditioner, Dishwasher, Refrigerator, Stove(s),

Washer/Dryer, Window Coverings

Heating Forced Air, Natural Gas

Cooling Central Air