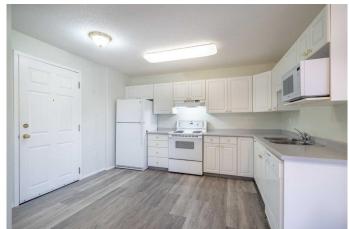

## \$114,900

2 Bedroom, 1.00 Bathroom, 737 sqft Residential on 0.00 Acres

Central Business District, Lloydminster, Alberta

If affordability is what you are looking for, then look no further than this immaculate main floor condo!! You will have NO STAIRS to be able to access this unit, making it a great option for anyone who is mobility challenged. The unit comes with one parking stall which is clearly visible from the grade level balcony which faces north. There is an abundance of windows in this unit which floods the interior space with natural light. Newer vinyl plank flooring makes cleaning and caring for this unit especially easy- in this unit you have two bedrooms, one bathroom and an open concept living room, dining room and kitchen. There is no age restriction in this building as a bylaw amendment was initiated making this exceptional unit available for purchase by both new home owners and empty nesters alike!!

#### Interior

Interior Features Open Floorplan, Walk-In Closet(s)

Appliances Central Air Conditioner, Dishwasher, Refrigerator, Stove(s),

Washer/Dryer, Window Coverings

Heating Forced Air, Natural Gas

Cooling Central Air