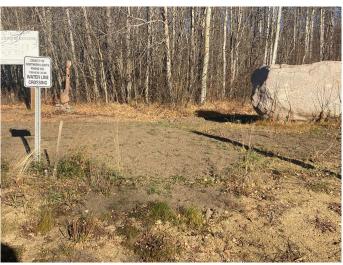

# \$92,400

0 Bedroom, 0.00 Bathroom, Land on 3.01 Acres

NONE, Rural Northern Lights, County of, Alberta

Secluded Setting !!! Located North West of Peace River in the Weberville area this lot is ready for you and your family. Only minutes to Peace Rivers West Hill this lot comes with Prepaid power, water from water co op and partly paid natural gas. Zoned CR4 with a minimum of 1200 sqft. Call today to view you lot and start planing for your dream home.

#### **Amenities**

Utilities Natural Gas at Lot Line, Electricity at Lot Line, Natural Gas Not Paid,

Water At Lot Line, Water Paid For

# **Exterior**

Lot Description Treed