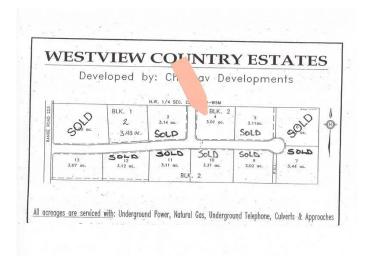

# \$92,400

0 Bedroom, 0.00 Bathroom, Land on 3.01 Acres

NONE, Rural Northern Lights, County of, Alberta

Secluded Setting !!! Located North West of Peace River in the Weberville area this lot is ready for you and your family. Only minutes to Peace Rivers West Hill this lot comes with Prepaid power, water from water co op and partly paid natural gas. Zoned CR4 with a minimum of 1200 sqft. Call today to view you lot and start planing for your dream home.

# **Community Information**

Address 223 Range

Subdivision NONE

City Rural Northern Lights, County

County Northern Lights, County of

Province Alberta
Postal Code T8S 1S3

# **Exterior**

Lot Description Treed

# **Additional Information**

Date Listed November 18th, 2024

Days on Market 151

Zoning CR4