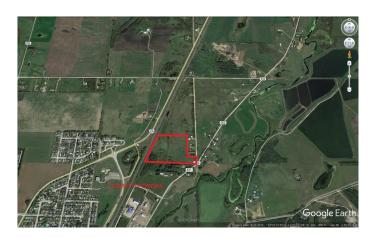

#### \$345,000

0 Bedroom, 0.00 Bathroom, Land on 20.75 Acres

NONE, Rural Ponoka County, Alberta

Prime Land, Prime Location Near town of Ponoka. One of the best lands available at a very good location. 20+ Acres Located on a paved Road nestled between acreages just outside of town of Ponoka limits. This land can be put to many uses, it can be rezoned (Subject to County approval) to build acreages. Development or personal use this land has a lot to offer due to its location, Size & Price. The land is located within minutes of Ponoka Downtown. Convenient Access on Range Road 253 with access on range road 253.