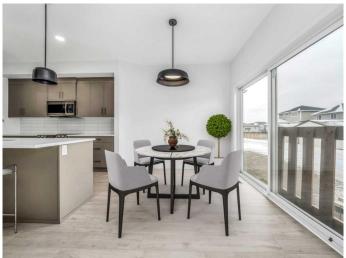

### \$549,900

3 Bedroom, 3.00 Bathroom, 1,673 sqft Residential on 0.09 Acres

Country Meadows Estates, Lethbridge, Alberta

The "Isla" by Avonlea Homes is the perfect family home. Located in the architecturally controlled community of Country Meadows. The main level hosts a notched out dining nook, eating bar on the kitchen island, walk in pantry. Large windows and tall ceilings make the main floor feel very bright and open. Also notice the new look of the flat painted ceilings. Upstairs resides the 3 bedrooms with the master including an en-suite and walk in closet. The ensuite has a large 5 foot walk-in shower and His/Her sinks. Great Bonus room area for the family to enjoy. Bonus room is in the middle of the upstairs giving privacy to the master retreat from the kids bedrooms. Convenience of laundry is also upstairs. The basement is undeveloped but set up for family room, bedroom and another full bath. Home is virtually Staged. New Home Warranty