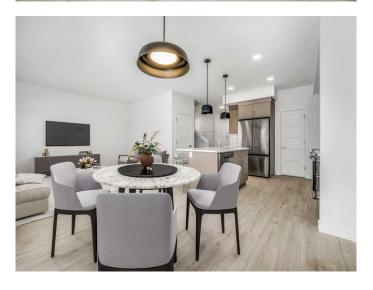

### \$549,900

3 Bedroom, 3.00 Bathroom, 1,673 sqft Residential on 0.09 Acres

Country Meadows Estates, Lethbridge, Alberta

The "Isla" by Avonlea Homes is the perfect family home. Located in the architecturally controlled community of Country Meadows. The main level hosts a notched out dining nook, eating bar on the kitchen island, walk in pantry. Large windows and tall ceilings make the main floor feel very bright and open. Also notice the new look of the flat painted ceilings. Upstairs resides the 3 bedrooms with the master including an en-suite and walk in closet. The ensuite has a large 5 foot walk-in shower and His/Her sinks. Great Bonus room area for the family to enjoy. Bonus room is in the middle of the upstairs giving privacy to the master retreat from the kids bedrooms. Convenience of laundry is also upstairs. The basement is undeveloped but set up for family room, bedroom and another full bath. Home is virtually Staged. New Home Warranty