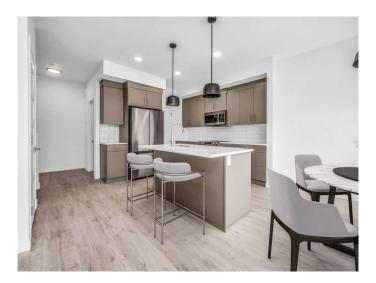

### \$549,900

3 Bedroom, 3.00 Bathroom, 1,673 sqft Residential on 0.09 Acres

Country Meadows Estates, Lethbridge, Alberta

The "Isla" by Avonlea Homes is the perfect family home. Located in the architecturally controlled community of Country Meadows. The main level hosts a notched out dining nook, eating bar on the kitchen island, walk in pantry. Large windows and tall ceilings make the main floor feel very bright and open. Also notice the new look of the flat painted ceilings. Upstairs resides the 3 bedrooms with the master including an en-suite and walk in closet. The ensuite has a large 5 foot walk-in shower and His/Her sinks. Great Bonus room area for the family to enjoy. Bonus room is in the middle of the upstairs giving privacy to the master retreat from the kids bedrooms. Convenience of laundry is also upstairs. The basement is undeveloped but set up for family room, bedroom and another full bath. Home is virtually Staged. New Home Warranty

## Interior

Interior Features Kitchen Island, Pantry, Walk-In Closet(s)

Appliances Dishwasher, Microwave, Range Hood, Refrigerator, Gas Range

Heating Forced Air

Cooling None
Has Basement Yes

Basement Full, Unfinished