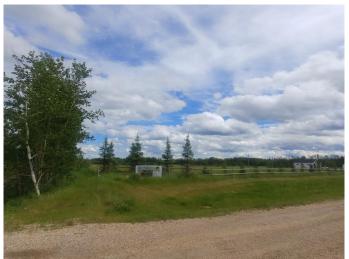

#### \$220,000

0 Bedroom, 0.00 Bathroom, Land on 2.60 Acres

NONE, Rural Grande Prairie No. 1, County of, Alberta

Lot 15 in Bears Paw. Come build your dream acreage on this fenced 2.6 acre parcel that is located on pavement just 5 minutes east of GP on 68th ave. Located close to the banks of Bear Creek this lot has everything you could ask for in an acreage! With access to fantastic quad trails and walking/hiking trails along Bear creek. Bears Paw covenants were specifically designed to attract a community minded group of individuals with common goals. To live in an un-congested area, with spacious lots to raise a family within a natural setting. Attract similar people in age and family dynamics to create a community minded group. Have access to Green Space and the Bear Creek wooded areas. A smaller number of lots enables residents to really know their neighbors. Have consistency in home styles and workmanship, protecting value. This is a great area to build your dream home!