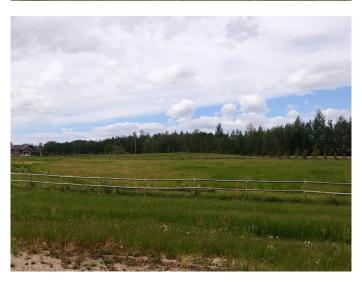

#### \$220,000

0 Bedroom, 0.00 Bathroom, Land on 2.60 Acres

NONE, Rural Grande Prairie No. 1, County of, Alberta

Lot 15 in Bears Paw. Come build your dream acreage on this fenced 2.6 acre parcel that is located on pavement just 5 minutes east of GP on 68th ave. Located close to the banks of Bear Creek this lot has everything you could ask for in an acreage! With access to fantastic quad trails and walking/hiking trails along Bear creek. Bears Paw covenants were specifically designed to attract a community minded group of individuals with common goals. To live in an un-congested area, with spacious lots to raise a family within a natural setting. Attract similar people in age and family dynamics to create a community minded group. Have access to Green Space and the Bear Creek wooded areas. A smaller number of lots enables residents to really know their neighbors. Have consistency in home styles and workmanship, protecting value. This is a great area to build your dream home!