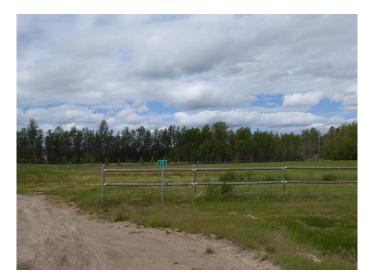

#### \$220,000

0 Bedroom, 0.00 Bathroom, Land on 2.60 Acres

NONE, Rural Grande Prairie No. 1, County of, Alberta

Lot 15 in Bears Paw. Come build your dream acreage on this fenced 2.6 acre parcel that is located on pavement just 5 minutes east of GP on 68th ave. Located close to the banks of Bear Creek this lot has everything you could ask for in an acreage! With access to fantastic quad trails and walking/hiking trails along Bear creek. Bears Paw covenants were specifically designed to attract a community minded group of individuals with common goals. To live in an un-congested area, with spacious lots to raise a family within a natural setting. Attract similar people in age and family dynamics to create a community minded group. Have access to Green Space and the Bear Creek wooded areas. A smaller number of lots enables residents to really know their neighbors. Have consistency in home styles and workmanship, protecting value. This is a great area to build your dream home!