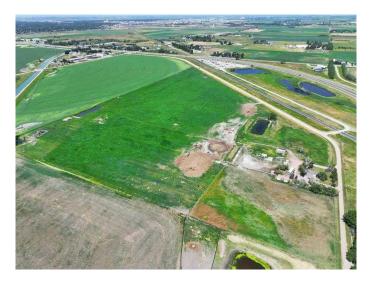

#### \$3,000,000

0 Bedroom, 0.00 Bathroom, Agri-Business on 0.00 Acres

NONE, Rural Lethbridge County, Alberta

Located just outside of Lethbridge, this 39.36-acre parcel offers exceptional development potential. With its close proximity to Highway 4, this land is easily accessible, providing a convenient gateway to the city and beyond. The property backs onto the growing commercial area of Stewart Siding.