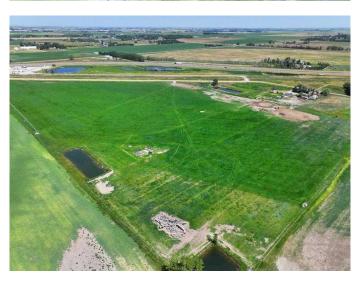

#### \$3,000,000

0 Bedroom, 0.00 Bathroom, Agri-Business on 0.00 Acres

NONE, Rural Lethbridge County, Alberta

Located just outside of Lethbridge, this 39.36-acre parcel offers exceptional development potential. With its close proximity to Highway 4, this land is easily accessible, providing a convenient gateway to the city and beyond. The property backs onto the growing commercial area of Stewart Siding.