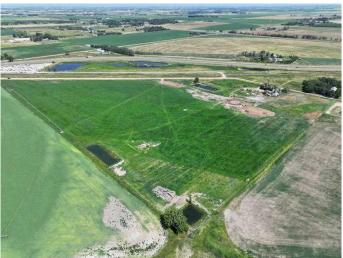

#### \$3,000,000

0 Bedroom, 0.00 Bathroom, Agri-Business on 0.00 Acres

NONE, Rural Lethbridge County, Alberta

Located just outside of Lethbridge, this 39.36-acre parcel offers exceptional development potential. With its close proximity to Highway 4, this land is easily accessible, providing a convenient gateway to the city and beyond. The property backs onto the growing commercial area of Stewart Siding.