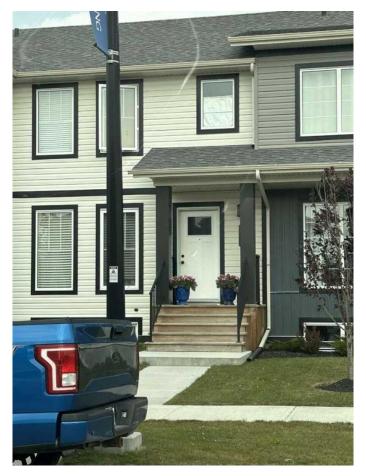

# \$384,000 - 92 Memorial Parkway, Rural Red Deer County

MLS® #A2182792

#### \$384,000

3 Bedroom, 3.00 Bathroom, 1,240 sqft Residential on 0.05 Acres

NONE, Rural Red Deer County, Alberta

For more information, please click Brochure button.

Located in the burgeoning community of Gasoline Alley, these properties present an excellent potential opportunity for investors and first-time buyers alike, featuring the added benefit of no condo fees. The upstairs layout includes a spacious primary bedroom complete with a private ensuite bathroom and two additional bedrooms ideal for families, roommates, or a home office space. The main floor boasts an open-concept kitchen and living room designed for both relaxation and entertaining, along with a convenient half bathroom for guests. The unfinished basement provides endless possibilities for customization, whether you envision a home gym, extra living area, or additional storage. Outdoors, residents will appreciate fully fenced yards that ensure privacy and safety for children or pets, along with extra gravel parking pads in the back to supplement street parking. Built just four years ago, these properties require minimal maintenance while adhering to modern living standards. With reliable renters already in place, investors can benefit from consistent cash flow, while first-time buyers can take advantage of potential affordable living. Ideally situated near schools, shopping, and major commuter routes, this thriving neighborhood is a perfect choice for those seeking convenience and

#### Exterior

| Exterior Features | Private Yard         |
|-------------------|----------------------|
| Lot Description   | Back Lane, Back Yard |
| Roof              | Asphalt Shingle      |
| Construction      | Vinyl Siding         |
| Foundation        | Other                |