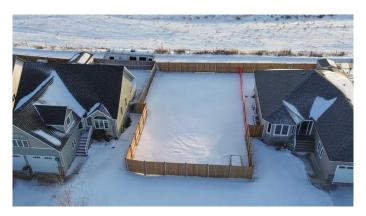

### \$65,000

0 Bedroom, 0.00 Bathroom, Land on 0.14 Acres

Meadowlands, Stettler, Alberta

Get your house plans ready for this partially fenced lot in the desirable neighborhood of Meadowlands. This property is in an awesome location right on the south edge of Stettler. To the front of the lot, there is a greenspace and the back of this property overlooks bare land. This community has everything you need - amazing shopping, professional services, restaurants, health services, and a recreation centre. If you need to commute, it takes less than an hour to drive to Red Deer or Camrose. Stettler is a great place to get started, grow your roots, and retire.