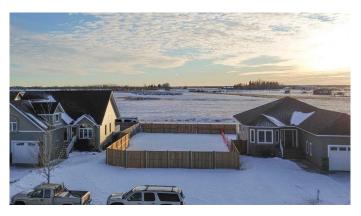

### \$65,000

0 Bedroom, 0.00 Bathroom, Land on 0.14 Acres

Meadowlands, Stettler, Alberta

Get your house plans ready for this partially fenced lot in the desirable neighborhood of Meadowlands. This property is in an awesome location right on the south edge of Stettler. To the front of the lot, there is a greenspace and the back of this property overlooks bare land. This community has everything you need - amazing shopping, professional services, restaurants, health services, and a recreation centre. If you need to commute, it takes less than an hour to drive to Red Deer or Camrose. Stettler is a great place to get started, grow your roots, and retire.