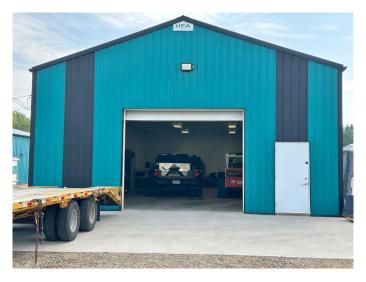

# \$599,000

0 Bedroom, 0.00 Bathroom, Land on 4.73 Acres

Lac La Biche, Lac La Biche, Alberta

REDUCED! Check out this unique property in Lac La Biche! This 4.73 acre parcel in town has so much potential! The property has easy access to municipal water, sewer, and gas lines! The is an 1800 square foot steel shop with power that makes a great shop for projects, has plenty of storage, or could be used as warehouse! There is room for vehicles & equipment, and plenty of space to work! This could be a perfect location to build you dream home on acreage right in town, a great setting for a multi family residential building site, or could rezoned to commercial business in a handy location with room for a great parking lot! You could live here and operate a home business, or design and develop a bigger trade or retail business! Just a quick stroll down the sidewalk you will find schools, restaurants, and other near by amenities! Call to book your showing today!