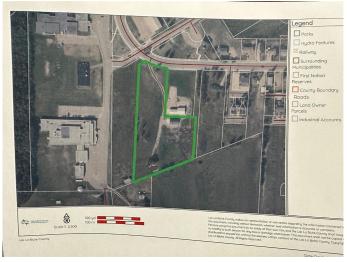

# \$599,000

0 Bedroom, 0.00 Bathroom, Land on 4.73 Acres

Lac La Biche, Lac La Biche, Alberta

REDUCED! Check out this unique property in Lac La Biche! This 4.73 acre parcel in town has so much potential! The property has easy access to municipal water, sewer, and gas lines! The is an 1800 square foot steel shop with power that makes a great shop for projects, has plenty of storage, or could be used as warehouse! There is room for vehicles & equipment, and plenty of space to work! This could be a perfect location to build you dream home on acreage right in town, a great setting for a multi family residential building site, or could rezoned to commercial business in a handy location with room for a great parking lot! You could live here and operate a home business, or design and develop a bigger trade or retail business! Just a quick stroll down the sidewalk you will find schools, restaurants, and other near by amenities! Call to book your showing today!

#### **Essential Information**

MLS® # A2183198 Price \$599,000

Bathrooms 0.00 Acres 4.73 Type Land

Sub-Type Residential Land

Status Active

### **Community Information**

Address 10307 94 Ave.
Subdivision Lac La Biche
City Lac La Biche

County Lac La Biche County

Province Alberta
Postal Code T0A 2C0