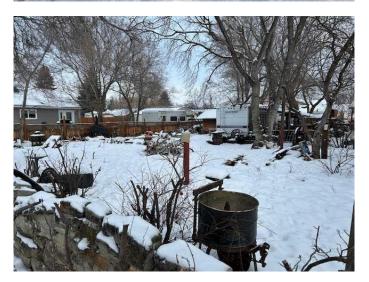

## \$210,000

1 Bedroom, 1.00 Bathroom, 708 sqft Residential on 0.25 Acres

Newcastle, Drumheller, Alberta

Two and a half lot parcel on two titles for sale in desirable Newcastle subdivision. Please note that the home is deemed suitable for demolition by the Seller and it is not habitable. This home is close to walking trails and the Red Deer River and is situated in a high spot. Beautiful views of the valley sunset. Demolish the current home and build your dream home in a 10,945 square foot yard with an abundance of mature trees/vegetation. The detached double car garage features a bunkhouse that would make a great mancave. Linc#0019409648 #0019409656

#### **Amenities**

Parking Spaces 6

Parking Double Garage Detached

# of Garages 2