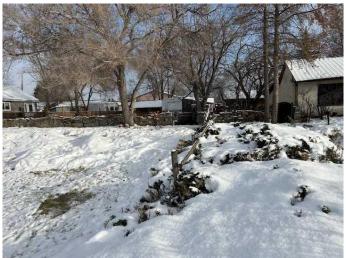

## \$210,000

1 Bedroom, 1.00 Bathroom, 708 sqft Residential on 0.25 Acres

Newcastle, Drumheller, Alberta

Two and a half lot parcel on two titles for sale in desirable Newcastle subdivision. Please note that the home is deemed suitable for demolition by the Seller and it is not habitable. This home is close to walking trails and the Red Deer River and is situated in a high spot. Beautiful views of the valley sunset. Demolish the current home and build your dream home in a 10,945 square foot yard with an abundance of mature trees/vegetation. The detached double car garage features a bunkhouse that would make a great mancave. Linc#0019409648 #0019409656

#### **Exterior**

Exterior Features None

Lot Description Back Yard, Treed

Roof Metal
Construction Mixed
Foundation None