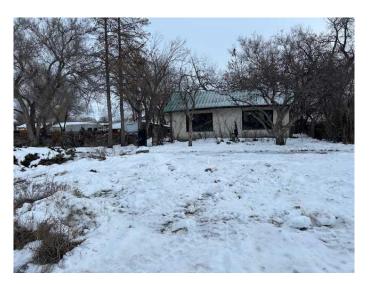

## \$210,000

1 Bedroom, 1.00 Bathroom, 708 sqft Residential on 0.25 Acres

Newcastle, Drumheller, Alberta

Two and a half lot parcel on two titles for sale in desirable Newcastle subdivision. Please note that the home is deemed suitable for demolition by the Seller and it is not habitable. This home is close to walking trails and the Red Deer River and is situated in a high spot. Beautiful views of the valley sunset. Demolish the current home and build your dream home in a 10,945 square foot yard with an abundance of mature trees/vegetation. The detached double car garage features a bunkhouse that would make a great mancave. Linc#0019409648 #0019409656

Built in 1940