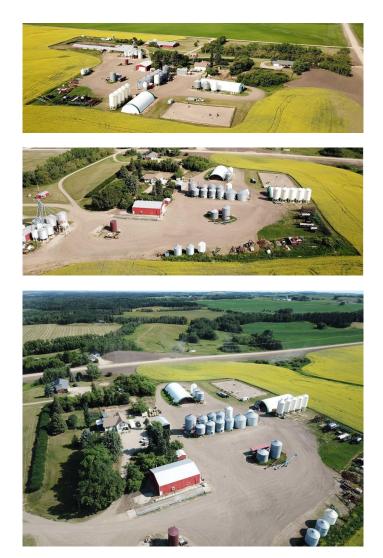

### \$3,500,000

8 Bedroom, 6.00 Bathroom, Agri-Business on 0.00 Acres

NONE, Rural Lacombe County, Alberta

Visit REALTOR® website for additional information.Situated just five minutes from Lacombe with quick access to Hwy 12 and Hwy 2, this exceptional 160-acre grain farm is a rare opportunity for farmers and families alike. Perched on a scenic hill, the property boasts unparalleled sunset views & a stunning view of Lacombe. With over 110,000 bushels of grain storage, multiple grain handling systems, 3 phase power & backup generator, 2 coverall tarp sheds, 44 x 68 shop, a truck scale, outdoor riding arena, nursery hog barn, and TWO spacious homes, this farm is as functional as it is beautiful. Totally Turnkey with a tractor, mowers, 2 wells, & even a games area in the shop. Too much to list! Minutes from Lacombe, AB & JJ Collett Natural Area ~ this property offers everything you need for a thriving rural lifestyle.