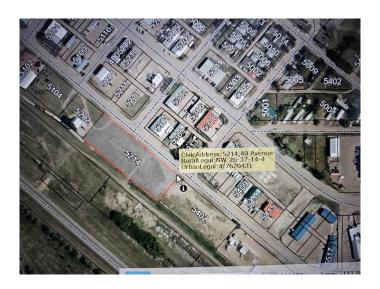

## \$30,000

0 Bedroom, 0.00 Bathroom, Land on 1.36 Acres

NONE, Castor, Alberta

Industrial land in Castor, located on 49 ave, near the elevator, 1.36 acres, has services.

# **Community Information**

Address 5214 49 Avenue

Subdivision NONE City Castor

County Paintearth No. 18, County of

Province Alberta
Postal Code T0C0X0