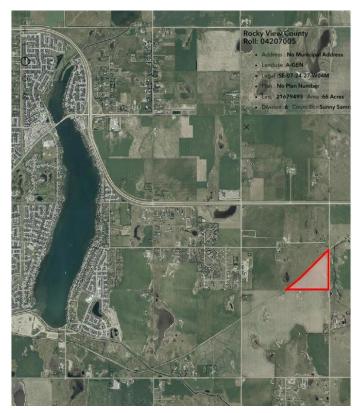

#### \$3,000,000

0 Bedroom, 0.00 Bathroom, Land on 66.00 Acres

NONE, Rural Rocky View County, Alberta

Exceptional PROPERTY FOR FUTURE DEVELOPMENT (subject to approvals) with a mountain view. There is IDEAL ACCESS to this property: 1 kilometer south of the TransCanada Highway, 2km from Chestermere Airport, and adjacent to a CN railway. 1 km to the west is Chestermere High School, the City of Chestermere is 3km, and Calgary is 11 km away. UTILITIES ARE CLOSE by this property. This slow-rolling land is cleared and being farmed. There are current and past subdivision plans for the properties to the north and south. The Future Home of Dehavilland Field airport is just 11km east.

### **Additional Information**

| Date Listed    | December 20th, 2024 |
|----------------|---------------------|
| Days on Market | 110                 |
| Zoning         | A-GEN               |