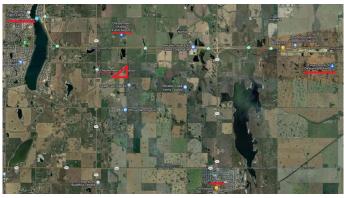

#### \$3,000,000

0 Bedroom, 0.00 Bathroom, Land on 66.00 Acres

NONE, Rural Rocky View County, Alberta

Exceptional PROPERTY FOR FUTURE DEVELOPMENT (subject to approvals) with a mountain view. There is IDEAL ACCESS to this property: 1 kilometer south of the TransCanada Highway, 2km from Chestermere Airport, and adjacent to a CN railway. 1 km to the west is Chestermere High School, the City of Chestermere is 3km, and Calgary is 11 km away. UTILITIES ARE CLOSE by this property. This slow-rolling land is cleared and being farmed. There are current and past subdivision plans for the properties to the north and south. The Future Home of Dehavilland Field airport is just 11km east.

#### **Community Information**

| Address     | Range Rd 275            |
|-------------|-------------------------|
| Subdivision | NONE                    |
| City        | Rural Rocky View County |
| County      | Rocky View County       |
| Province    | Alberta                 |