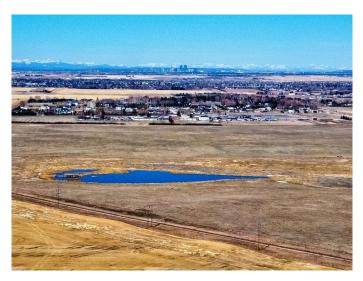

#### \$3,000,000

0 Bedroom, 0.00 Bathroom, Land on 66.00 Acres

NONE, Rural Rocky View County, Alberta

Exceptional PROPERTY FOR FUTURE DEVELOPMENT (subject to approvals) with a mountain view. There is IDEAL ACCESS to this property: 1 kilometer south of the TransCanada Highway, 2km from Chestermere Airport, and adjacent to a CN railway. 1 km to the west is Chestermere High School, the City of Chestermere is 3km, and Calgary is 11 km away. UTILITIES ARE CLOSE by this property. This slow-rolling land is cleared and being farmed. There are current and past subdivision plans for the properties to the north and south. The Future Home of Dehavilland Field airport is just 11km east.

## Exterior

Lot Description Cleared, Farm, Views