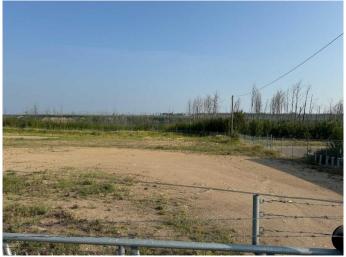

#### \$10,750

0 Bedroom, 0.00 Bathroom, Land on 3.13 Acres

Snow Eagle Aviation Park, Fort McMurray, Alberta

\*\*Can be subdivided to suit\*\*\*3.13 Acre
Fenced lot located at the Snow Eagle Aviation
Park starting asking at a starting rate of
\$10,750/monthly; 520 Snow Eagle Drive has
paved access to this site and is off of a major
traffic route and has transport truck turn
around access. It is fully fenced and gate
access at two locations! This yard space has a
gravel base and is just 15 mins form downtown
Fort McMurray! Don't need the whole 3.13
Acres but are looking for yard space call to
discuss the options!