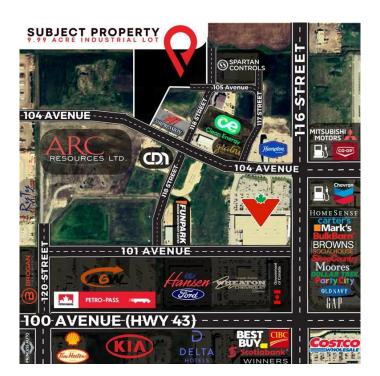

## \$3,996,000

0 Bedroom, 0.00 Bathroom, Land on 9.99 Acres

Westgate., Grande Prairie, Alberta

Final Phase of Westgate Business Park. Providing you access to the thriving economies in the oil & gas, agriculture, and forestry industries. This High visibility 9.99 -acre Industrial lot offers direct access to all major transportation routes. Close to Grande Prairie Regional Airport and the new Grande Prairie Regional Hospital. Grande Prairie is the service hub for northern Alberta and British Columbia, with a demographic service area of more than 275,000 people. Limited premier lots still available and this is the ideal place to build your business. Wexford offers build-to-suit options to bring your design plans to life. Call a commercial REALTOR® today for more information.

#### **Community Information**

Address 11802 104 Avenue

Subdivision Westgate.

City Grande Prairie

FINAL PHASE NOW SELLING

County Grande Prairie

Province Alberta
Postal Code T8V 8B5