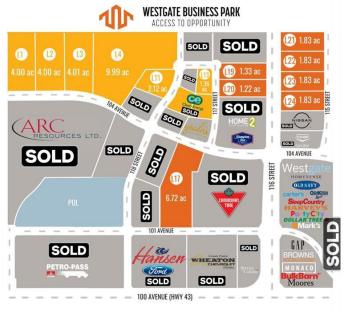

## \$3,996,000

0 Bedroom, 0.00 Bathroom, Land on 9.99 Acres

Westgate., Grande Prairie, Alberta

Final Phase of Westgate Business Park. Providing you access to the thriving economies in the oil & gas, agriculture, and forestry industries. This High visibility 9.99 -acre Industrial lot offers direct access to all major transportation routes. Close to Grande Prairie Regional Airport and the new Grande Prairie Regional Hospital. Grande Prairie is the service hub for northern Alberta and British Columbia, with a demographic service area of more than 275,000 people. Limited premier lots still available and this is the ideal place to build your business. Wexford offers build-to-suit options to bring your design plans to life. Call a commercial REALTOR® today for more information.

#### **Community Information**

Address 11802 104 Avenue

Subdivision Westgate.

City Grande Prairie

FINAL PHASE NOW SELLING

County Grande Prairie

Province Alberta
Postal Code T8V 8B5