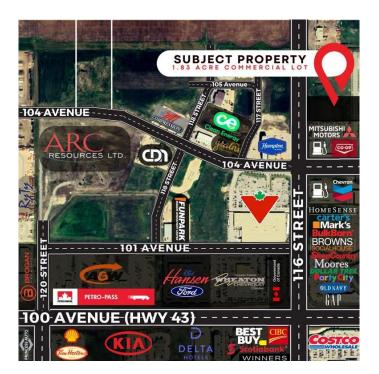

# \$1,098,000 - 10602 115 Street, Grande Prairie

MLS® #A2184780

## \$1,098,000

0 Bedroom, 0.00 Bathroom, Land on 1.83 Acres

Westgate., Grande Prairie, Alberta

Final Phase of Westgate Business Park, Grande Prairie's premier power center for retail and commercial business.

Full Municipal services available on this 1.83 Acre commercial lot that offers over 152 feet of frontage on 116 street.

Direct access to all major transportation routes. Close to Grande Prairie Regional Airport and the new Grande Prairie Regional Hospital with signalized intersections. Highest standards of development with wide roads and sidewalks. Wexford Developments offers build-to-suit options to bring any design to life for your business.