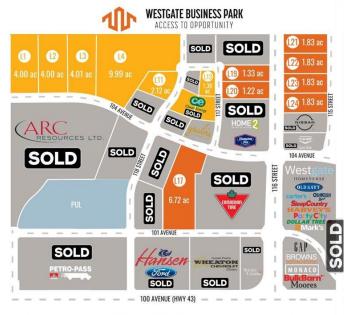

## \$1,098,000

0 Bedroom, 0.00 Bathroom, Land on 1.83 Acres

Westgate., Grande Prairie, Alberta

Final Phase of Westgate Business Park, Grande Prairie's premier power center for retail and commercial business.

Full Municipal services available on this 1.83 Acre commercial lot that offers over 152 feet of frontage on 116 street.

Direct access to all major transportation routes. Close to Grande Prairie Regional Airport and the new Grande Prairie Regional Hospital with signalized intersections. Highest standards of development with wide roads and sidewalks. Wexford Developments offers build-to-suit options to bring any design to life for your business.

## **Community Information**

Address 10602 115 Street

Subdivision Westgate.

City Grande Prairie

FINAL PHASE NOW SELLING

County Grande Prairie

Province Alberta

Postal Code T8V 8B5