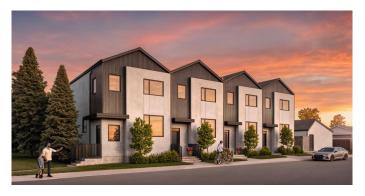

### \$608,888

3 Bedroom, 1.00 Bathroom, 1,036 sqft Residential on 0.15 Acres

Forest Lawn, Calgary, Alberta

Exceptional opportunity for Investor and Builders! Massive corner lot 51' X 126'. Site design of a corner row home design allows for 4 main building units (2 Story, 3 Bedrooms each) and 4 secondary legal suites (1 Bedroom Each) as well as two - 2 car garages. This lot is also eligible for H-GO rezoning if buyer is interested in building a 5 X 5. Quick access to Memorial Drive and International Avenue. Don't miss out on this incredible opportunity to develop for rent or for sale!