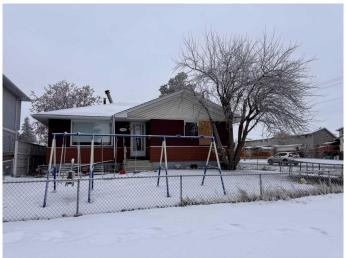

### \$608,888

3 Bedroom, 1.00 Bathroom, 1,036 sqft Residential on 0.15 Acres

Forest Lawn, Calgary, Alberta

Exceptional opportunity for Investor and Builders! Massive corner lot 51' X 126'. Site design of a corner row home design allows for 4 main building units (2 Story, 3 Bedrooms each) and 4 secondary legal suites (1 Bedroom Each) as well as two - 2 car garages. This lot is also eligible for H-GO rezoning if buyer is interested in building a 5 X 5. Quick access to Memorial Drive and International Avenue. Don't miss out on this incredible opportunity to develop for rent or for sale!

#### **Essential Information**

MLS® # A2185103 Price \$608,888

Bedrooms 3
Bathrooms 1.00
Full Baths 1

Square Footage 1,036 Acres 0.15 Year Built 1959

Type Residential
Sub-Type Detached
Style Bungalow
Status Active

# **Community Information**

Address 901 38 Street Se Subdivision Forest Lawn

City Calgary
County Calgary
Province Alberta
Postal Code T2A1G1