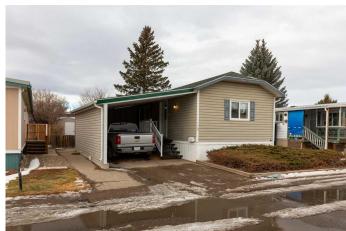

## \$164,900

2 Bedroom, 2.00 Bathroom, 992 sqft Mobile on 0.00 Acres

Bridge Villa Estates, Lethbridge, Alberta

Welcome to #118-2300 13 St N. This wonderful 2002 built 2 bedroom and 2 bathroom manufactured home has had significant renovations completed and features an open-concept living space between the kitchen, living, and dining rooms. Each bedroom is on opposite sides of the home ensuring comfort for sleep, and the primary bedroom has a walk-in closet and full en-suite. Outside is a beautiful deck leading to a fenced yard that is perfect for your small dogs, and there is a large carport attached. Call your REALTOR and ask about booking your showing for this great home.

## **Amenities**

Parking Spaces 2

Parking Attached Carport