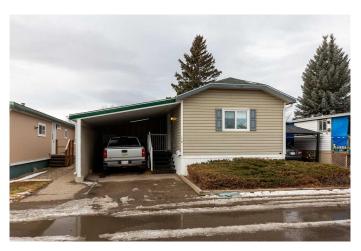

## \$164,900

2 Bedroom, 2.00 Bathroom, 992 sqft Mobile on 0.00 Acres

Bridge Villa Estates, Lethbridge, Alberta

Welcome to #118-2300 13 St N. This wonderful 2002 built 2 bedroom and 2 bathroom manufactured home has had significant renovations completed and features an open-concept living space between the kitchen, living, and dining rooms. Each bedroom is on opposite sides of the home ensuring comfort for sleep, and the primary bedroom has a walk-in closet and full en-suite. Outside is a beautiful deck leading to a fenced yard that is perfect for your small dogs, and there is a large carport attached. Call your REALTOR and ask about booking your showing for this great home.

## **Amenities**

Parking Spaces 2

Parking Attached Carport

### **Exterior**

Roof Asphalt Shingle