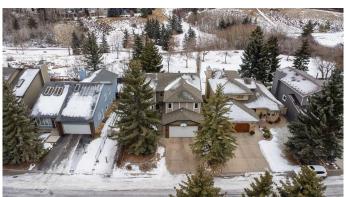

Outdoors, you'II love the Sunny East-Facing Backyard, which is fully Landscaped, Treed, Fenced, and features both a Deck and a Patioâ€"perfect for entertaining or relaxing. A gate from the backyard leads directly to the Ravine and Walking Paths, allowing you to enjoy nature right at your doorstep.