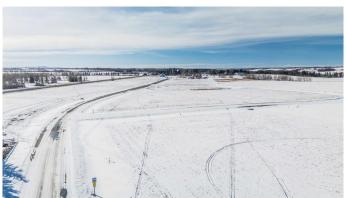

### \$324,900

0 Bedroom, 0.00 Bathroom, Land on 2.50 Acres

Mintlaw Bridge Estates, Rural Red Deer County, Alberta

Only minutes West of Red Deer all on pavement- the new acreage subdivision Mintlaw Bridge Estates. A small enclave of 17 estate style country residential lots to choose from. Choose your own builder (or build it yourself)! Electric and gas lines are right to your property line. The test well shows approx 4 gallons per minute. Septic and well are buyer's responsibility. Prices are plus GST.

## **Exterior**

Lot Description Level