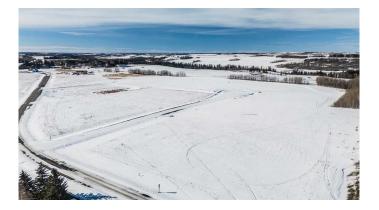

### \$324,900

0 Bedroom, 0.00 Bathroom, Land on 2.50 Acres

Mintlaw Bridge Estates, Rural Red Deer County, Alberta

Only minutes West of Red Deer all on pavement- the new acreage subdivision Mintlaw Bridge Estates. A small enclave of 17 estate style country residential lots to choose from. Choose your own builder (or build it yourself)! Electric and gas lines are right to your property line. The test well shows approx 4 gallons per minute. Septic and well are buyer's responsibility. Prices are plus GST.

## **Exterior**

Lot Description Level