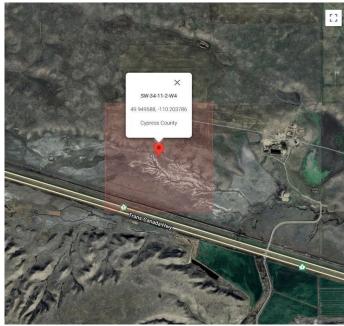

# \$225,000 - Sw-34 11-2-4 Highway 1, Rural Cypress County

MLS® #A2185934

## **Community Information**

Address Sw-34 11-2-4 Highway 1

Subdivision NONE

City Rural Cypress County

County Cypress County

Province Alberta
Postal Code T0J 1V0