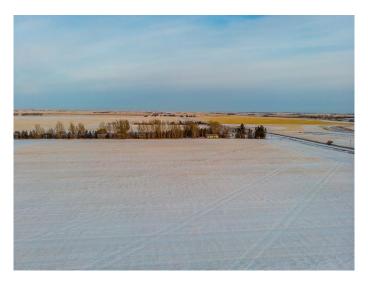

## \$3,000,000

0 Bedroom, 0.00 Bathroom, Land on 150.45 Acres

NONE, Rural Wheatland County, Alberta

Prime farmland located within the Area Structure Plan WC ASP - 11-012. (Parcel #4 on Google Map) This prime piece of Real Estate is situated just off pavement and is an easy commute to Calgary (20 minutes), and only 15 minutes to either Strathmore or Chestermere. Aligned with all the major transportation corriders of Highway #1, Highway 564, Highway #9 and Glenmore Trail; this fabulous location avails developers to all the major roadways leading to the city and adjacent communities. Within steps of Lakes of Muirfield 18 hole Golf Course, a convenience store and liquor store. Opportunity knocks to become the leader in developing this Area Structure Plan further. Many of the development approvals have been undertaken and approved. There is already a high pressure gas line installed that will service 180 home sites. Along with this 150+- acre parcel are adjoining parcels totaling another 420 acres for sale and all are included already in the Area Structure Plan that has been approved by the MD of Wheatland. An opportunity to purchase for the future and develop as you go. Productive farmland currently leased. Highway #1 Business Park and the De Havilland Airport and offices are approximately 4 miles away. A service station and some fast food outlets are already established. This is a great holding property with increased residential