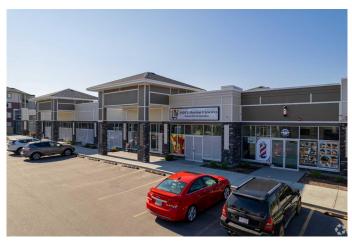

# \$2,835,000 - 220, 225, 230, 235, 180 Legacy Main Street Se, Calgary

MLS® #A2186489

## \$2,835,000

0 Bedroom, 0.00 Bathroom, Commercial on 0.00 Acres

Legacy, Calgary, Alberta

Located in the growing community of Legacy surrounded by residental condos, townhouses and single family homes. Center allows for a broad mix of commercial uses. Previously a grocery store. Equipment not included possibly available. Judicial Sale. Selling realtor must be present for tours.

## **Community Information**

| Address     | 220, 225, 230, 235, 180 Legacy Main Street Se |
|-------------|-----------------------------------------------|
| Subdivision | Legacy                                        |
| City        | Calgary                                       |
| County      | Calgary                                       |
| Province    | Alberta                                       |
| Postal Code | T2X 4R9                                       |