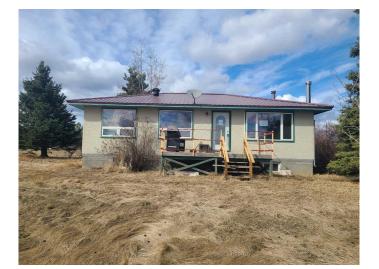

#### \$249,900

4 Bedroom, 1.00 Bathroom, 1,225 sqft Residential on 3.68 Acres

NONE, Rural Yellowhead County, Alberta

Discover the potential in this spacious 4-bedroom, 1-bathroom acreage on 3.68 acres! Located just 30 minutes from both Edson and Whitecourt, this property offers a perfect blend of rural living with convenient access to nearby towns. The home is a fixer-upper, offering a unique opportunity to renovate and customize according to your tastes. The expansive land provides plenty of room for gardening, recreation, or expanding your dream home. Ideal for those looking to invest in a project with lots of potential.

#### **Essential Information**

MLS® # A2186792 Price \$249,900

Bedrooms 4

Bathrooms 1.00

Full Baths 1

Square Footage 1,225 Acres 3.68

Year Built 1976

Type Residential Sub-Type Detached

Style Acreage with Residence, Bungalow

Status Active

#### **Exterior**

Exterior Features Other

Lot Description Back Yard, Front Yard, Lawn

Roof Metal

Construction Wood Frame

Foundation Poured Concrete