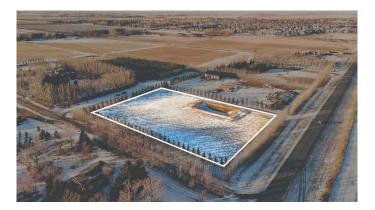

#### \$499,900

0 Bedroom, 0.00 Bathroom, Land on 3.24 Acres

NONE, Coaldale, Alberta

Here's your chance to own 3.24 acres in Coaldale! This vacant lot is 472 feet by 299 feet and fully serviced to the property line â€" except sewer. Located within town of Coaldale limits, this home is perfect for those looking to build their dream home near town.