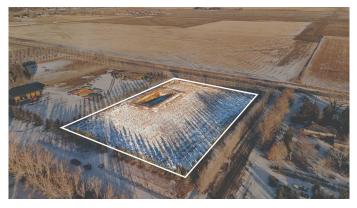

#### \$499,900

0 Bedroom, 0.00 Bathroom, Land on 3.24 Acres

NONE, Coaldale, Alberta

Here's your chance to own 3.24 acres in Coaldale! This vacant lot is 472 feet by 299 feet and fully serviced to the property line â€" except sewer. Located within town of Coaldale limits, this home is perfect for those looking to build their dream home near town.