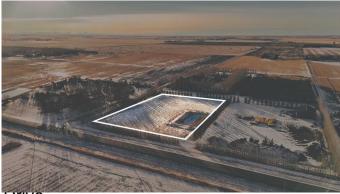

#### \$499,900

0 Bedroom, 0.00 Bathroom, Land on 3.24 Acres

NONE, Coaldale, Alberta

Here's your chance to own 3.24 acres in Coaldale! This vacant lot is 472 feet by 299 feet and fully serviced to the property line â€" except sewer. Located within town of Coaldale limits, this home is perfect for those looking to build their dream home near town.