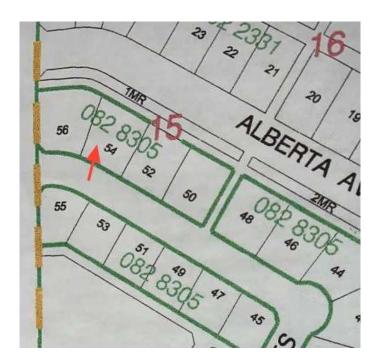

# **Community Information**

Address 54 Sifton Crescent

Subdivision Lougheed City Lougheed

County Flagstaff County

Province Alberta
Postal Code T0B 2V0