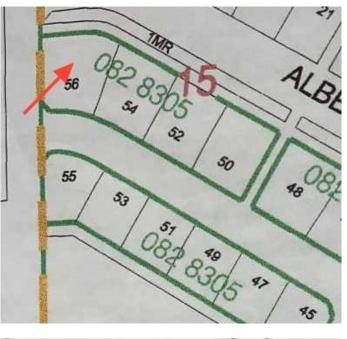

### **Community Information**

| Address     | 56 Sifton Crescent |
|-------------|--------------------|
| Subdivision | Lougheed           |
| City        | Lougheed           |
| County      | Flagstaff County   |
| Province    | Alberta            |
| Postal Code | T0B 2V0            |