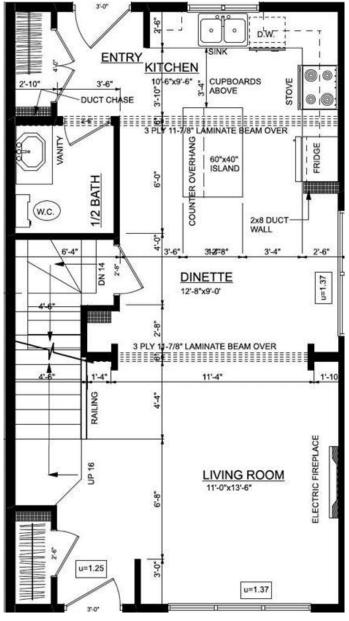

#### \$429,900

3 Bedroom, 3.00 Bathroom, 1,400 sqft Residential on 0.12 Acres

Crystal Landing, Grande Prairie, Alberta

Introducing an exciting opportunity to build your dream home in the sought-after Crystal Landing neighborhood! This soon-to-be-built two-story home offers you the chance to select your own finishes and personalize the space to suit your style. With a planned layout that includes an open-concept main floor, a spacious kitchen with ample storage and counter space, and a welcoming foyer, this home is designed for both comfort and functionality. Upstairs, the plan features three bedrooms, including a grand primary suite with a walk-in closet and private ensuite, as well as a conveniently located laundry area. You'II also have the flexibility to design the unfinished basement and the option to add a detached double garage. This is your opportunity to create a home that fits your vision from the very start. Contact us today to learn more and start the journey toward building your perfect home!

#### **Essential Information**

MLS® # A2187209
Price \$429,900
Bedrooms 3

3.00

Full Baths 2

Half Baths 1

Square Footage 1,400

0.12 Acres Year Built 2025

Type Residential

#### Interior

**Interior Features** Kitchen Island, No Animal Home, No Smoking Home, Open Floorplan,

**Quartz Counters** 

Microwave Hood Fan **Appliances** 

Heating Forced Air, Natural Gas

Cooling None

Yes Fireplace