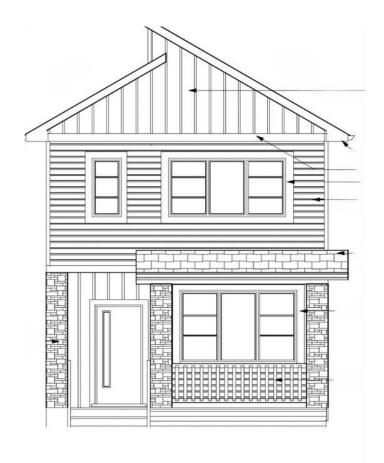

#### \$429,900

3 Bedroom, 3.00 Bathroom, 1,400 sqft Residential on 0.12 Acres

Crystal Landing, Grande Prairie, Alberta

Introducing an exciting opportunity to build your dream home in the sought-after Crystal Landing neighborhood! This soon-to-be-built two-story home offers you the chance to select your own finishes and personalize the space to suit your style. With a planned layout that includes an open-concept main floor, a spacious kitchen with ample storage and counter space, and a welcoming foyer, this home is designed for both comfort and functionality. Upstairs, the plan features three bedrooms, including a grand primary suite with a walk-in closet and private ensuite, as well as a conveniently located laundry area. You'II also have the flexibility to design the unfinished basement and the option to add a detached double garage. This is your opportunity to create a home that fits your vision from the very start. Contact us today to learn more and start the journey toward building your perfect home!

Sub-Type Detached Style 2 Storey

Status Active

#### **Exterior**

**Exterior Features** Other

Lot Description Back Yard, City Lot

Roof Asphalt Shingle

Construction Vinyl Siding, Concrete

Foundation **Poured Concrete** 