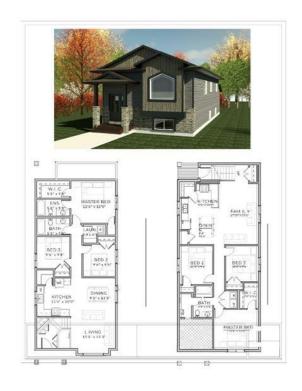

## \$409,000

3 Bedroom, 2.00 Bathroom, 1,221 sqft Residential on 0.10 Acres

Crystal Landing, Grande Prairie, Alberta

Your Dream Home Awaits in Crystal Landing! This is your chance to build a beautiful BI-LEVEL home in the sought-after Crystal Landing neighborhood, tailored to your style and preferences. With an open-concept main floor, the planned layout features a spacious kitchen with quartz countertops, ample storage, three bedrooms, two bathrooms, and a conveniently located laundry area. The primary suite offers a walk-in closet and private ensuite, creating the perfect retreat. The unfinished basement adds flexibility to design your ideal space, with an option to include a detached double garage for added convenience. Contact us today to start building your dream home! \*\* SAMPLE PHOTO\*\*