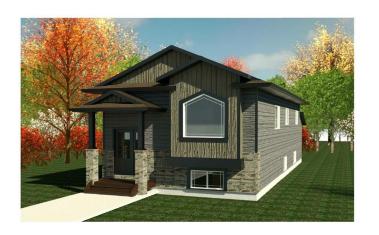

## \$409,000

3 Bedroom, 2.00 Bathroom, 1,221 sqft Residential on 0.10 Acres

Crystal Landing, Grande Prairie, Alberta

Your Dream Home Awaits in Crystal Landing! This is your chance to build a beautiful BI-LEVEL home in the sought-after Crystal Landing neighborhood, tailored to your style and preferences. With an open-concept main floor, the planned layout features a spacious kitchen with quartz countertops, ample storage, three bedrooms, two bathrooms, and a conveniently located laundry area. The primary suite offers a walk-in closet and private ensuite, creating the perfect retreat. The unfinished basement adds flexibility to design your ideal space, with an option to include a detached double garage for added convenience. Contact us today to start building your dream home! \*\* SAMPLE PHOTO\*\*