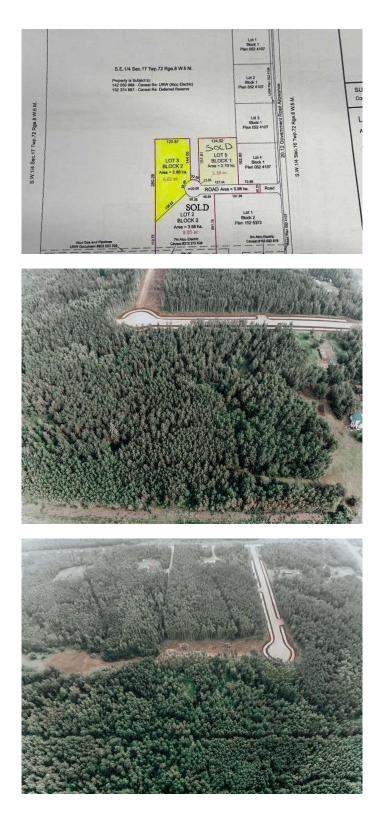

# \$199,900 - Lot 3, Range Road 84 Township Road 722, Wembley

MLS® #A2187592

#### \$199,900

0 Bedroom, 0.00 Bathroom, Land on 6.62 Acres

NONE, Wembley, Alberta

Welcome to your dream retreat in the serene Wembley area, where nature's beauty meets endless possibilities. Nestled within a picturesque landscape, this enchanting treed acreage spans an impressive 6.62 acres, providing you with ample space to create the lifestyle you've always envisioned. Just 25 minutes away from the bustling city, this secluded oasis offers the perfect balance between tranquility and convenience. Imagine escaping the urban hustle and embracing the peaceful ambiance as you immerse yourself in the lush surroundings of your own private sanctuary. Zoned CR5, this lot present a world of potential! With a permitted county of Grande Prairie use for residential home, accessory building, manufactured home, detached dwelling, and more, you have the freedom to design and construct your ideal living space without any building commitment! The canvas is yours to paint, limited only by your imagination. The lot is plus GST and has power to property line. Don't miss this extraordinary opportunity to own a piece of paradise. Contact your trusted REALTOR® today to unlock the door to your future. Your dream acreage is just a phone call away!

**Essential Information** 

MLS® #

A2187592

| Price     | \$199,900        |
|-----------|------------------|
| Bathrooms | 0.00             |
| Acres     | 6.62             |
| Туре      | Land             |
| Sub-Type  | Residential Land |
| Status    | Active           |

#### **Community Information**

| Address     | Lot 3, Range Road 84 Township Road 722 |
|-------------|----------------------------------------|
| Subdivision | NONE                                   |
| City        | Wembley                                |
| County      | Grande Prairie No. 1, County of        |
| Province    | Alberta                                |
| Postal Code | T0H 2J0                                |