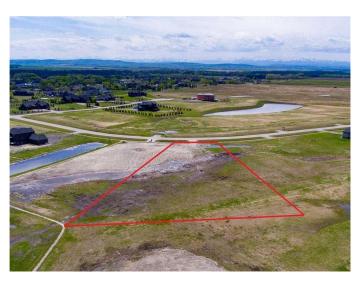

### \$650,000

0 Bedroom, 0.00 Bathroom, Land on 2.01 Acres

Springbank, Rural Rocky View County, Alberta

**Build Your Dream Home in Exclusive** Springbank! Rare opportunity to own a stunning 2.01-acre lot in the prestigious community of Springbank, surrounded by multi-million dollar estates. Bring your builder and create your perfect haven, tailored to your unique style and preferences. This prime parcel of land offers Unbeatable location in Springbank, known for its natural beauty and luxury living, Scenic views and tranquil atmosphere, perfect for a serene retreat, Endless possibilities for building your dream home, with no detail spared Join the ranks of Springbank's elite residents and make your vision a reality. Don't miss out on this incredible chance to own a piece of paradise!