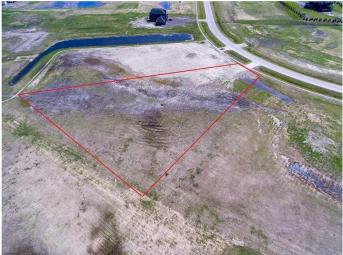

### \$650,000

0 Bedroom, 0.00 Bathroom, Land on 2.01 Acres

Springbank, Rural Rocky View County, Alberta

**Build Your Dream Home in Exclusive** Springbank! Rare opportunity to own a stunning 2.01-acre lot in the prestigious community of Springbank, surrounded by multi-million dollar estates. Bring your builder and create your perfect haven, tailored to your unique style and preferences. This prime parcel of land offers Unbeatable location in Springbank, known for its natural beauty and luxury living, Scenic views and tranquil atmosphere, perfect for a serene retreat, Endless possibilities for building your dream home, with no detail spared Join the ranks of Springbank's elite residents and make your vision a reality. Don't miss out on this incredible chance to own a piece of paradise!