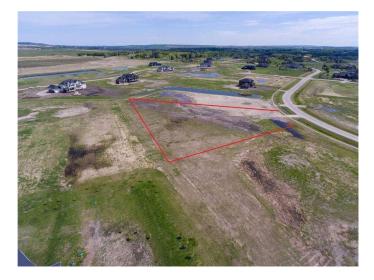

### \$650,000

0 Bedroom, 0.00 Bathroom, Land on 2.01 Acres

Springbank, Rural Rocky View County, Alberta

**Build Your Dream Home in Exclusive** Springbank! Rare opportunity to own a stunning 2.01-acre lot in the prestigious community of Springbank, surrounded by multi-million dollar estates. Bring your builder and create your perfect haven, tailored to your unique style and preferences. This prime parcel of land offers Unbeatable location in Springbank, known for its natural beauty and luxury living, Scenic views and tranquil atmosphere, perfect for a serene retreat, Endless possibilities for building your dream home, with no detail spared Join the ranks of Springbank's elite residents and make your vision a reality. Don't miss out on this incredible chance to own a piece of paradise!