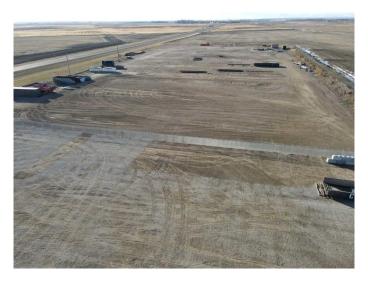

#### \$1,100,000

0 Bedroom, 0.00 Bathroom, Land on 8.99 Acres

NONE, Beiseker, Alberta

This prime 9 acre parcel of industrial land with VISIBILITY AND ACCESS ON PAVEMENT from Highways #9 is located in Beiseker. This is an excellent location near Calgary city limits with paved road access. This lot is partially fenced with gravel base and is ideally located for heavy equipment use or storage.