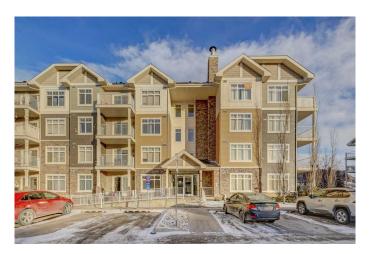

# \$304,900 - 2402, 155 Skyview Ranch Way Ne, Calgary

MLS® #A2187813

### \$304,900

2 Bedroom, 2.00 Bathroom, 929 sqft Residential on 0.00 Acres

Skyview Ranch, Calgary, Alberta

ATTN: Investors and Home Buyers: This spacious 2 bed, 2 bath top floor corner unit boasts over 928 Sq. ft. of living space with stunning mountain views from the unit and balcony. It has an open layout with 9' ceilings, and large windows allowing for lots of natural light and room for all your furniture. The kitchen features granite countertops, stainless steel appliances, a tile backsplash, full-height shaker cabinets, and a large breakfast island. Enjoy the convenience of one underground parking stall. Low condo fees make this an excellent investment opportunity . Skyview Ranch is a thriving community in Northeast Calgary, offering a variety of amenities including parks, schools, shopping centers, and easy access to major roadways. Call your favorite realtor today or book a private showing.