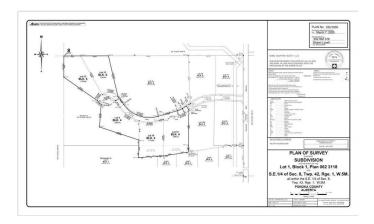

#### \$145,900

0 Bedroom, 0.00 Bathroom, Land on 4.99 Acres

NONE, Rimbey, Alberta

Located just 12 minutes west of Rimbey and minutes from the shores of Gull Lake, this approved subdivision offers the perfect blend of rural tranquility and modern convenience. With a selection of stunning acreage lots to choose from, you can find the ideal setting to build your dream home. Each lot comes fully serviced, ensuring a smooth transition to your new lifestyle. The community is thoughtfully designed to maintain a high-quality living environment, with only permanent dwellings allowed.\* Enjoy easy access to essential amenities, including a hospital, schools, and Tim Hortons in Rimbey, while also being just a short drive from the Gull Lake Marina and Golf Course. Once you've chosen your lot, taxes will be finalized and adjusted upon the completion of title registration. Don't miss this rare opportunity to create your perfect country retreat while staying close to everything you need! Please note that mobile homes are not permitted in this subdivision.