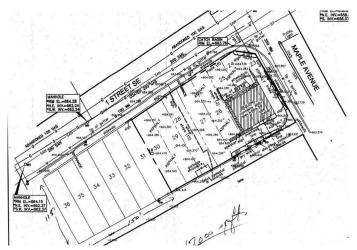

#### \$2,500

0 Bedroom, 0.00 Bathroom, Land on 0.39 Acres

SE Hill, Medicine Hat, Alberta

Prime vacant lot for lease just off Maple Ave, adjacent to Tim Hortons and the Canadian Legion. Located in a high-traffic area, perfect for retail or commercial development. Excellent visibility and accessibility in a bustling neighborhood. Don't miss this opportunity for strategic investment. The lot measures 150 ft x 115ft, offering 17,000 sqft.

### **Community Information**

Address 723 1 Street Se

Subdivision SE Hill

City Medicine Hat
County Medicine Hat

Province Alberta
Postal Code T1A 0B3