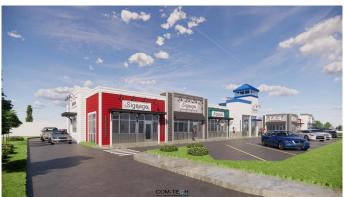

### \$1,130,000

0 Bedroom, 0.00 Bathroom, Land on 1.05 Acres

Boulder Creek Estates, Langdon, Alberta

Discover this rare 1.05-acre land parcel for sale in the growing community of Langdon, Alberta. Located off the corner of Center Street, this property is a prime location adjacent to a busy Tim Hortons, ensuring excellent visibility and foot traffic. With development permit drawings already available, this parcel is ideal for investors or developers looking to capitalize on Langdon's expanding market. Don't miss this chance to bring your vision to life in a thriving area with incredible potential.