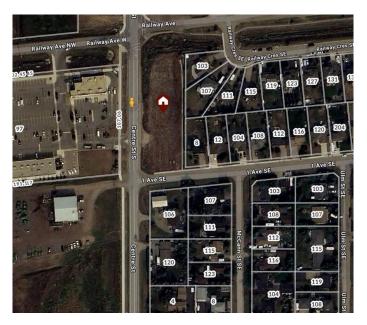

### \$1,130,000

0 Bedroom, 0.00 Bathroom, Land on 1.05 Acres

Boulder Creek Estates, Langdon, Alberta

Discover this rare 1.05-acre land parcel for sale in the growing community of Langdon, Alberta. Located off the corner of Center Street, this property is a prime location adjacent to a busy Tim Hortons, ensuring excellent visibility and foot traffic. With development permit drawings already available, this parcel is ideal for investors or developers looking to capitalize on Langdon's expanding market. Don't miss this chance to bring your vision to life in a thriving area with incredible potential.

## **Community Information**

Address 26 Center Street Se Subdivision Boulder Creek Estates

City Langdon

County Rocky View County

Province Alberta
Postal Code T0J 1X1