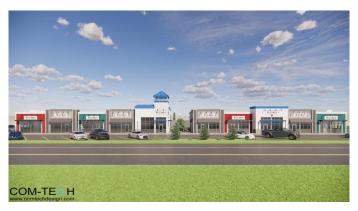

### \$1,130,000

0 Bedroom, 0.00 Bathroom, Land on 1.05 Acres

Boulder Creek Estates, Langdon, Alberta

Discover this rare 1.05-acre land parcel for sale in the growing community of Langdon, Alberta. Located off the corner of Center Street, this property is a prime location adjacent to a busy Tim Hortons, ensuring excellent visibility and foot traffic. With development permit drawings already available, this parcel is ideal for investors or developers looking to capitalize on Langdon's expanding market. Don't miss this chance to bring your vision to life in a thriving area with incredible potential.