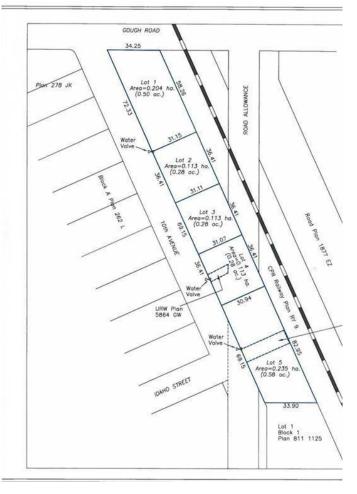

## \$275,000

0 Bedroom, 0.00 Bathroom, Land on 0.28 Acres

NONE, Carstairs, Alberta

Excellent location .28-acre commercial lot. 102 feet by 119 feet. Located in high traffic area. Great retail and office opportunities Services are to the property line