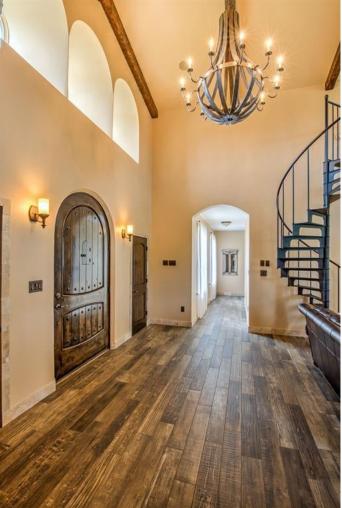

#### \$1,590,000

4 Bedroom, 3.00 Bathroom, 3,913 sqft Residential on 1.03 Acres

Taylor Estates, Rural Grande Prairie No. 1, County of, Alberta

Inspired by the old-world charm of Tuscany, this modified bungalow home is one of a kind. This home sits on a quiet one-acre lot and is located in the peaceful neighborhood of Taylor Estates only minutes from Grande Prairie. Country living with all the benefits of living in the city. Mature trees and a fully landscaped yard offer a park-like setting. A private walking trail, playground, garden, firepit, covered patio, and lots of outdoor seating make this yard great for entertaining. Distressed wood and chiselled stone are used throughout the exterior as well as the interior of the home, bringing the outside in. The home is very light and bright with many windows to enjoy the beautiful outdoor views. High-efficiency building materials like spray foam insulation and in-floor heating make for maximum comfort. With over 3900 sq/ft of livable space, wheelchair-friendly access, 4 bedrooms, 2 1/2 baths, built-in speakers throughout, a heated 6-car garage and so much more. Intricate details and authentic materials encapsulate a timeless European feel in this cozy family home. BRAND NEW CENTRAL A/C **INSTALLED IN AUGUST 2024!** 

## Amenities

| Parking Spaces<br>Parking | 10<br>Concrete Driveway, Garage Door Opener, Heated Garage, Quad or<br>More Attached, RV Access/Parking, Workshop in Garage |
|---------------------------|-----------------------------------------------------------------------------------------------------------------------------|
| # of Garages              | 6                                                                                                                           |
| Interior                  |                                                                                                                             |
| Interior Features         | Built-in Features, Ceiling Fan(s), Chandelier, Granite Counters, High Ceilings, Pantry, Walk-In Closet(s), Wired for Sound  |
| Appliances                | Central Air Conditioner, Dishwasher, Dryer, Garage Control(s), Gas Stove, Refrigerator, Washer, Window Coverings            |
| Heating                   | Boiler, In Floor                                                                                                            |
| Cooling                   | None                                                                                                                        |
| Fireplace                 | Yes                                                                                                                         |
| # of Fireplaces           | 1                                                                                                                           |
| Fireplaces                | Gas                                                                                                                         |
| Basement                  | None                                                                                                                        |