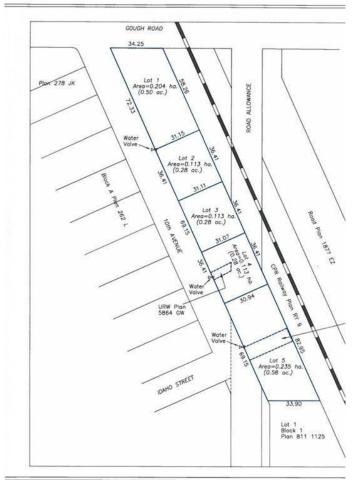

## \$300,000

0 Bedroom, 0.00 Bathroom, Land on 0.28 Acres

NONE, Carstairs, Alberta

Excellent location .28-acre commercial lot. Located in high traffic area. Great retail and office opportunities. Services are to the property line

#### **Essential Information**

MLS® # A2188268 Price \$300,000

Bathrooms 0.00 Acres 0.28 Type Land

Sub-Type Commercial Land

Status Active