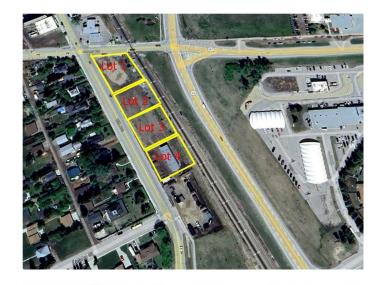

## \$300,000

0 Bedroom, 0.00 Bathroom, Land on 0.28 Acres

NONE, Carstairs, Alberta

Excellent location .28-acre commercial lot. Located in high traffic area. Great retail and office opportunities. Services are to the property line

## **Community Information**

Address 650 10 Avenue S

Subdivision NONE

City Carstairs

County Mountain View County

Province Alberta
Postal Code T0M 0N0